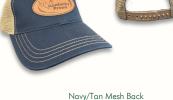

4 1/4 x 5 1/2 in.

2 x 4 ft. Vinyl Banner With Grommets Kentucky Proud logo with blank space

Navy/Tan Mesh Back Hand Sewn Leather Patch Kentucky Proud Logo Snap Back Strap

> Lapel Pins Single pin