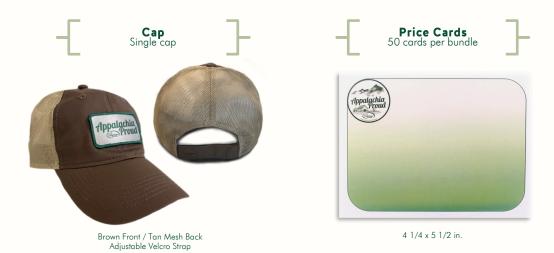

## Homegrown by Heroes

Homegrown by Heroes Logo Black/Tan Mesh Back Hand Sewn Leather Patch