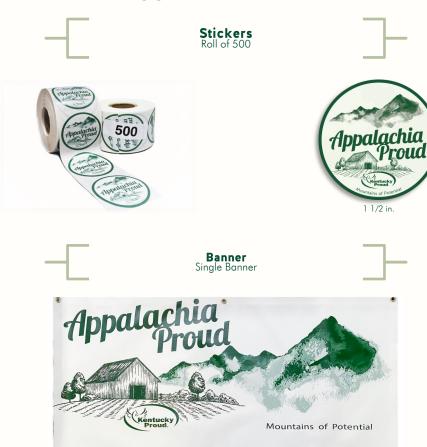

# **Appalachia Proud**

2 x 4 ft. with grommets White banner with Appalachia Proud logo and artwork

At-Cost Promotional Program
Kentucky Department of Agriculture
111 Corporate Drive, Frankfort, KY 40601 | (502) 782-4136