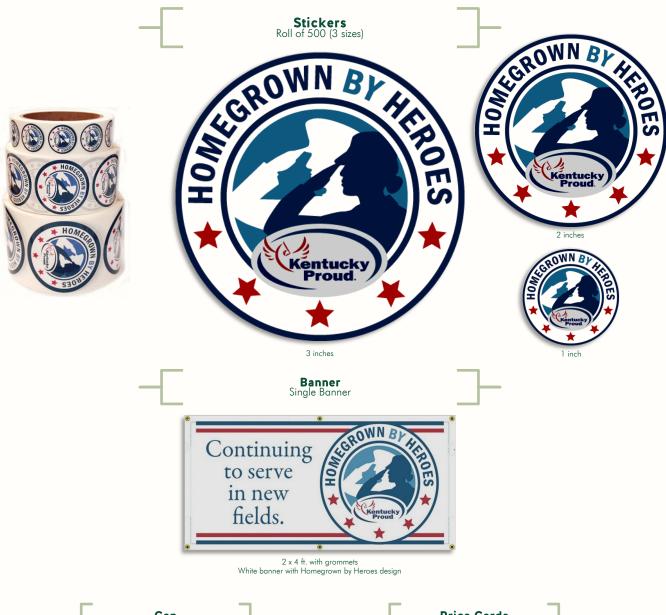

## Homegrown by Heroes

Homegrown by Heroes Logo Black/Tan Mesh Back Hand Sewn Leather Patch